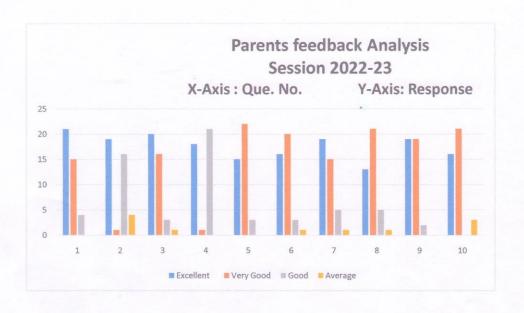

(ii) PTA Feedback Analysis and Action Taken Report:

Significant suggestions received from the parents:

1. Remedial classes for weaker students

Action Taken: Remedial classes taken of weaker students

(iii) Alumni Feedback Analysis & Action Taken Report: