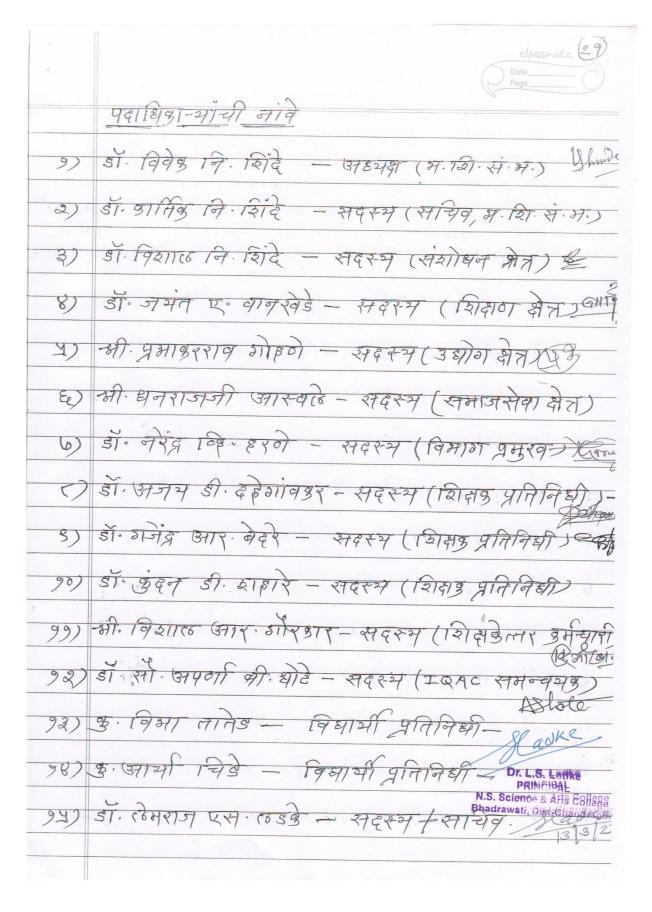

Dr. A. B. Dhote

- 1.4.1 Institution obtains feedback on the syllabus and its transaction at the institution from the following stakeholders -
- 1) Students
- 2) Teachers
- 3) Employers
- 4) Alumni
- 5) Parent

## **Filled Feedback Sample Forms**