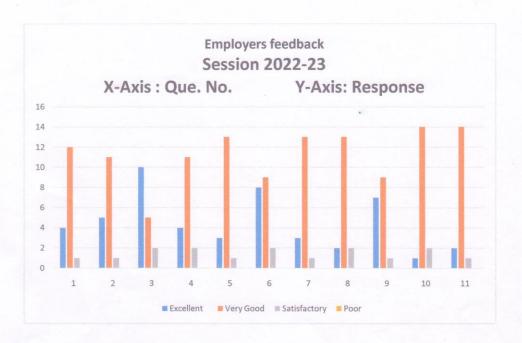

## 3) Employers Feedback

Nilkanthrao Shinde Science and Arts College Alumni Association, Bhadrawati, Dist. Chandrapur

| FEEDBACK | FORM FRO | M EMPLOYER | ABOUT EMPLOYE | E |
|----------|----------|------------|---------------|---|
|          |          | ,          |               |   |