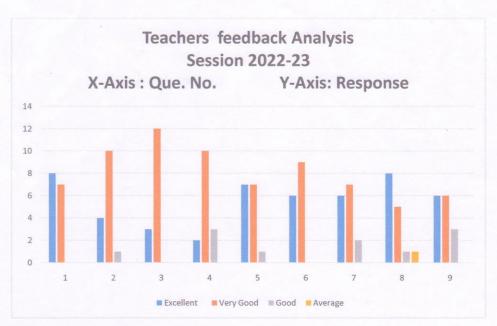

Major suggestions:

1. Environment related function organize

Action taken: During summer season Earthen Pot filled with water and hang various trees in college Botanical Garden for birds.

(iv) Teachers' Feedback: The college collects information relating to the curriculum, teaching- learning and evaluation.