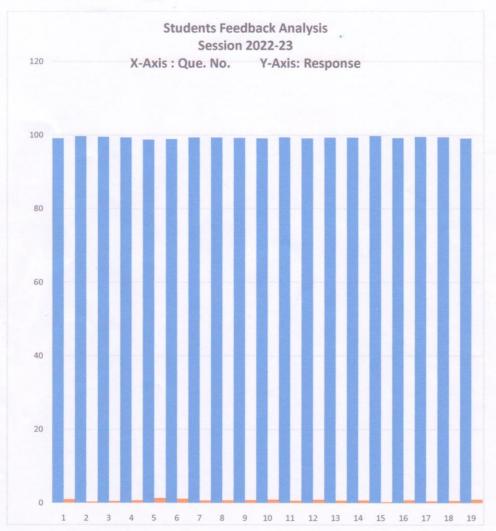

#### FEEDBACK ANALYSIS & ACTION TAKEN REPORT

(i) Student Feedback Analysis and Action Taken Report:

Significant Suggestions:

1. More number of question paper provided for practice at home.

ActionTaken: Provided more practice question papers.